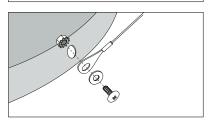

#### **Tie-Down Security Cable**

**Contents** 

- (1) 1/4-20 x 1/2 Phillips Panhead Machine Screw
- (1) 1/4" Flat Washer
- (1) 1/4-20 Keps Nut
- (1) 1/16" x 36" Coated Cable

**Instructions:** Attach metal ring end of the cable to the unit, as shown in the illustrations. Attach opposite end of the cable to a secure location.

#### **Contents**

- (1) 1/4-20 x 1/2 Phillips Panhead Machine Screw
- (1) 1/4" Flat Washer
- (1) 1/4-20 Keps Nut
- (1) 1/16" x 36" Coated Cable

**Instructions:** Attach metal ring end of the cable to the unit, as shown in the illustrations. Attach opposite end of the cable to a secure location.