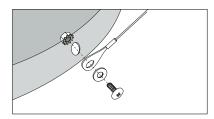

#### **Tie-Down Security Cable**

**Contents** 

- (1) 1/4-20 x 1/2 Phillips Panhead Machine Screw
- (1) 1/4" Flat Washer
- (1) 1/4-20 Keps Nut
- (1) 1/16" x 36" Coated Cable

**Instructions:** Attach metal ring end of the cable to the unit, as shown in the illustrations. Attach opposite end of the cable to a secure location.

#### **Contents**

- (1) 1/4-20 x 1/2 Phillips Panhead Machine Screw
- (1) 1/4" Flat Washer
- (1) 1/4-20 Keps Nut
- (1) 1/16" x 36" Coated Cable

**Instructions:** Attach metal ring end of the cable to the unit, as shown in the illustrations. Attach opposite end of the cable to a secure location.