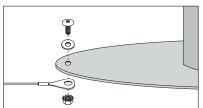

#### **Tie-Down Security Cable**

**Contents** 

- (1) 1/4-20 x 1/2 Phillips Panhead Machine Screw
- (1) 1/4" Flat Washer
- (1) 1/4-20 Keps Nut
- (1) 1/16" x 36" Coated Cable

**Instructions:** Attach metal ring end of the cable to the unit, as shown in the illustrations. Attach opposite end of the cable to a secure location.

#### **Contents**

- (1) 1/4-20 x 1/2 Phillips Panhead Machine Screw
- (1) 1/4" Flat Washer
- (1) 1/4-20 Keps Nut
- (1) 1/16" x 36" Coated Cable

**Instructions:** Attach metal ring end of the cable to the unit, as shown in the illustrations. Attach opposite end of the cable to a secure location.