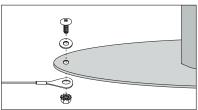

#### **Tie-Down Security Cable**

**Contents** 

- (1) 1/4-20 x 1/2 Phillips Panhead Machine Screw
- (1) 1/4" Flat Washer
- (1) 1/4-20 Keps Nut
- (1) 1/16" x 36" Coated Cable

**Instructions:** Attach metal ring end of the cable to the unit, as shown in the illustrations. Attach opposite end of the cable to a secure location.

#### **Contents**

- (1) 1/4-20 x 1/2 Phillips Panhead Machine Screw
- (1) 1/4" Flat Washer
- (1) 1/4-20 Keps Nut
- (1) 1/16" x 36" Coated Cable

**Instructions:** Attach metal ring end of the cable to the unit, as shown in the illustrations. Attach opposite end of the cable to a secure location.