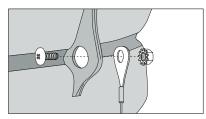

#### **Tie-Down Security Cable**

**Contents** 

- (1) 1/4-20 x 1/2 Phillips Panhead Machine Screw
- (1) 1/4" Flat Washer
- (1) 1/4-20 Keps Nut
- (1) 1/16" x 36" Coated Cable

**Instructions:** Attach metal ring end of the cable to the unit, as shown in the illustrations. Attach opposite end of the cable to a secure location.

#### **Contents**

- (1) 1/4-20 x 1/2 Phillips Panhead Machine Screw
- (1) 1/4" Flat Washer
- (1) 1/4-20 Keps Nut
- (1) 1/16" x 36" Coated Cable

**Instructions:** Attach metal ring end of the cable to the unit, as shown in the illustrations. Attach opposite end of the cable to a secure location.