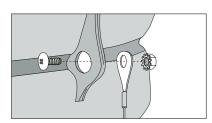

#### **Tie-Down Security Cable**

**Contents** 

- (1) 1/4-20 x 1/2 Phillips Panhead Machine Screw
- (1) 1/4" Flat Washer
- (1) 1/4-20 Keps Nut
- (1) 1/16" x 36" Coated Cable

**Instructions:** Attach metal ring end of the cable to the unit, as shown in the illustrations. Attach opposite end of the cable to a secure location.

#### **Contents**

- (1) 1/4-20 x 1/2 Phillips Panhead Machine Screw
- (1) 1/4" Flat Washer
- (1) 1/4-20 Keps Nut
- (1) 1/16" x 36" Coated Cable

**Instructions:** Attach metal ring end of the cable to the unit, as shown in the illustrations. Attach opposite end of the cable to a secure location.